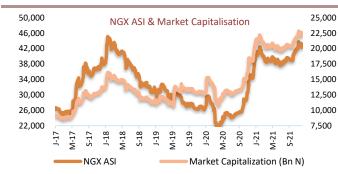

The Local bourse Index rose by 0.34% with a gain of 24.31% year-to-date to close at 53,098.46 points, even as the Exchange printed a higher number of gainers (29) than losers (28). NNFM gained 9.94% to lead the best five performing stocks. Also, FLOURMILL (+9.22%), SEPLAT (+8.33%), BUAFOODS (+5.27%) and ZENITHBANK (+2.08%) closed positive while CHAMPIONS (-9.90%), INTBREW (-9.74%), PZ (-1.69%) and WAPCO (-1.10%) closed negative. Despite the northward movement in the benchmark index, performance across sub-indices was largely negative except for the NGX Banking Index and the NGX Oil/ Gas Index which rose by 1.22% and 4.84% respectively. The NGX Insurance Index, NGX Consumer Goods Index and the NGX Industrial Index fell by 1.31%, 0.46% and 0.07% respectively. Meanwhile, market activity was weak today as the volume of stock traded fell by 28.76% to 303.48 million units; also, the value of stocks traded decreased by 37.25% to N3.57 billion. Elsewhere, Both NIBOR and NITTY moved in mixed directions across tenor buckets tracked. In the OTC bonds market, the values of the FGN bonds remained unchanged for most maturities tracked. On the flip side, the values of FGN Eurobond depreciated for most maturities tracked on sustained bearish sentiment.

| MARKET STATISTICS        | CLOSE     | PREVIOUS  | TODAY'S % | YTD %  |
|--------------------------|-----------|-----------|-----------|--------|
| All Share Index (ASI)    | 53,098.46 | 52,917.76 | 0.34      | 24.305 |
| Deals                    | 7,019     | 7,639     | (8.12)    |        |
| Volume (millions)        | 303.48    | 426.02    | (28.76)   |        |
| Value (N' Millions)      | 3,574.92  | 5,697.48  | (37.25)   |        |
| Market Cap (₩' billions) | 28,625.90 | 28,528.48 | 0.34      | 28.385 |